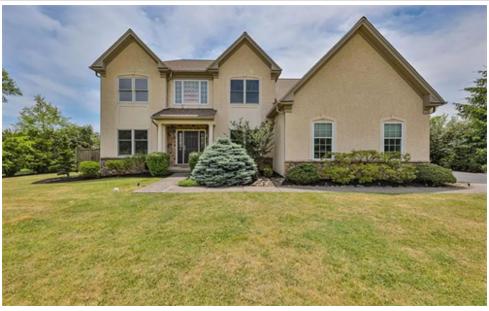

## 4345 Crosswinds Drive, Easton, PA 18045

- Beds: 4 | Baths: 3 Full
- MLS #: 740542
- Single Family | 3,363 ft<sup>2</sup>
- More Info: 4345Crosswinds.IsForSale.com

Inder One Roo Weichert Realtors 3010 William Penn Highway Easton, PA 18045 (610) 252-6666

## Remarks

Situated in one of Bethlehem Township's most sought after neighborhoods, coupled with a location of convenience, this stunning colonial will be easy to make your home. Over 3000 sq. feet of living with a new roof just last year and new hot water heater in 2022. A dramatic 2 story foyer entry sets the tone, with a formal living room on the left and French doors to the office on the right. Beautiful tile leads to an open concept sizable kitchen that has granite counters and center island, panty, stainless steel appliances, and gas cooking. Soak in the sun and enjoy early morning coffee sitting in the expanded breakfast nook just off the kitchen. Relax and unwind by the fire in the cozy family room. Entertain quests in the formal dining room. The thoughtful and open layout is perfect for all your get togethers. Enjoy first floor half bath, and laundry room just off the garage. Retreat to an owner's bedroom that is impressive in size, with dual walk in closets and an en-suite with dual vanity, stand up shower, and soaking Jacuzzi tub. Three more great sized bedrooms and full bath with stand up shower complete this floor. The fenced in private back yard features an oversized paver patio with shaded pergola, fire pit, a garden area, and shed. A second office just off the garage with separate outside